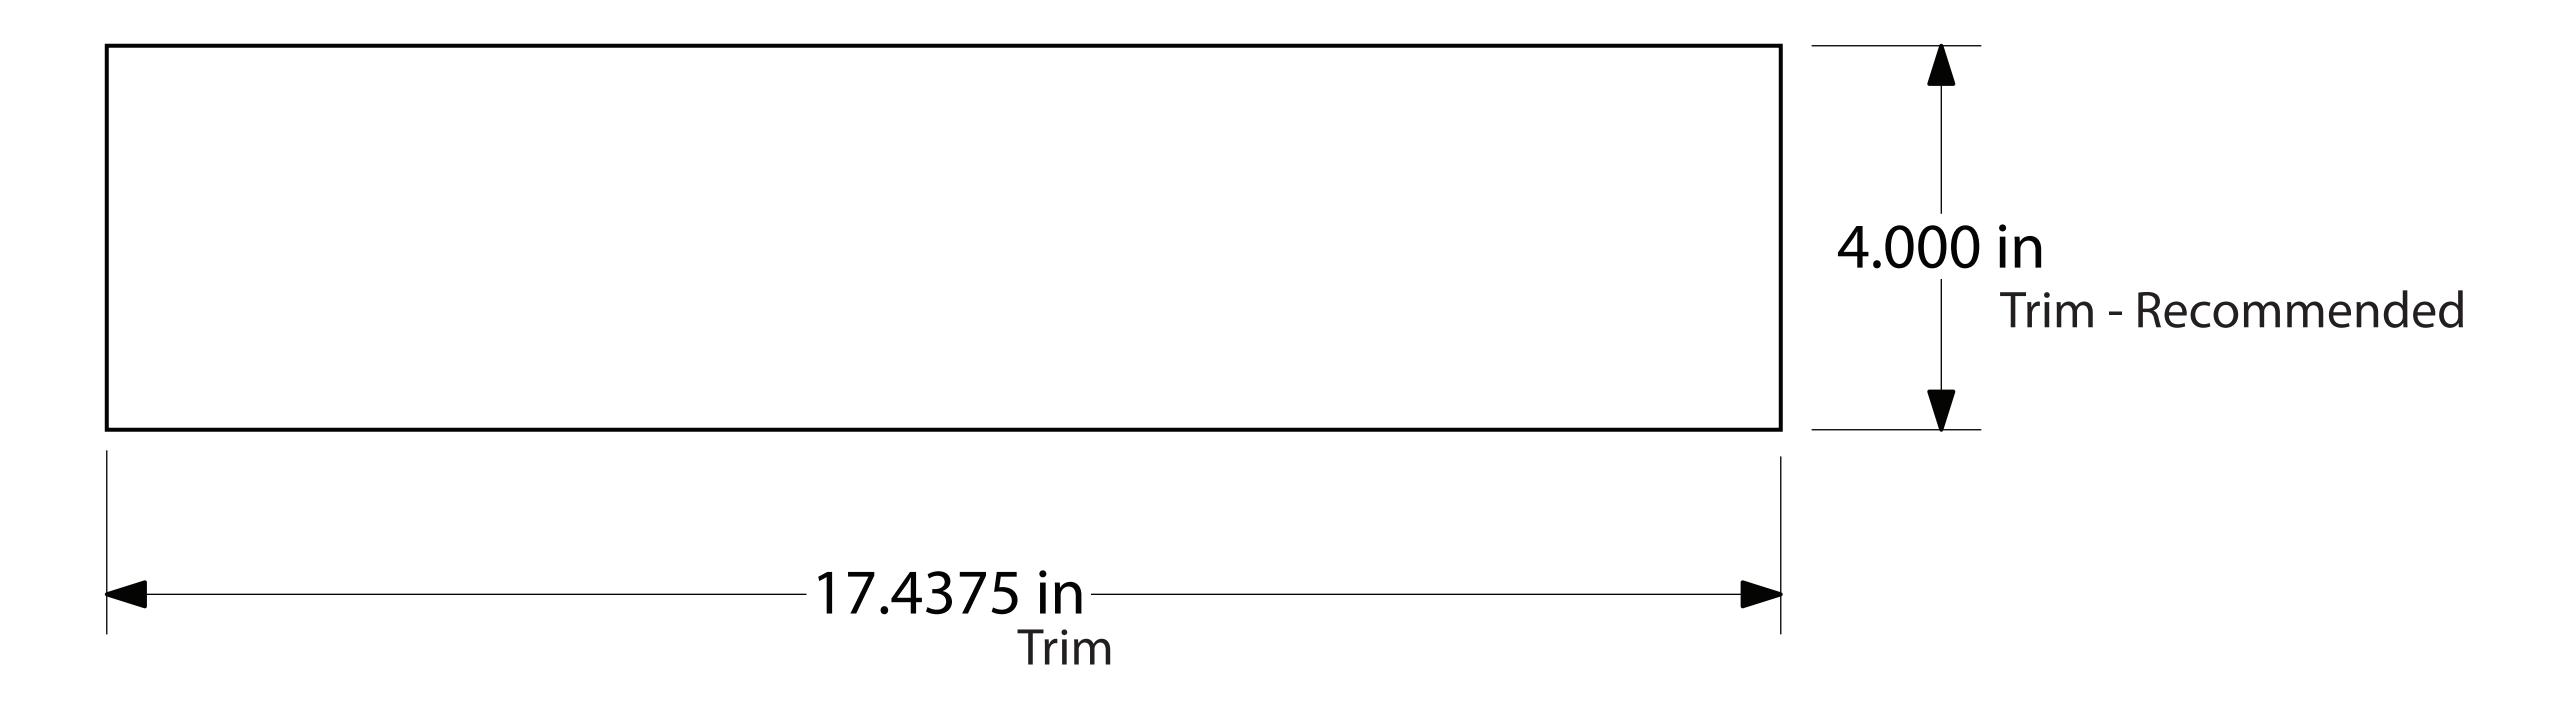

## HABCO<sup>®</sup> OC6 MEDIA DIMENSIONS

HABCO<sup>®</sup> provides dimensional information as a guideline only and does not warrant any media production based on specifications provided.

SIDE DECAL OC6 - Recommended Substrate Thickness: 0.004"



DOOR DECAL OC6 Artwork - Recommended Substrate Thickness: 0.004"



## HABCO<sup>®</sup> Art Center Prepress Guidelines

**File Formats:** 

35.125 in

Trim

 Illustrator (.ai) • EPS (.eps) Press Quality PDF (.pdf)



Colours

- CMYK color space
- Supplied Pantone references preferred
- RGB files are not acceptable as color shift will occur.

## **Graphics & Fonts**

- Please remember to supply all linked graphics, and fonts (or convert to outlines). • CMYK images 400dpi+ @ 1/4 Scale (min 300dpi @ 1/4 scale)
- Logos/Text and Graphics should be supplied in vector format.
- Any Die/Cut lines should be supplied in vector format.
- Allow Additional 1/4" bleed on all sides beyond trim dimensions for indexing when supplying digital prepess artwork.
- Getting your files to us: CDs/DVDs

Email (10mb size limit)

USB Flash Drive

FTP Site - www.hightail.com/u/HAB